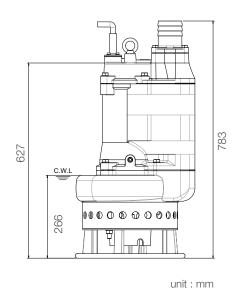

## Open Stand and Agitator Pump

Weight: 110kg / 243 lbs

Shaft Speed: 1750 rpm Outlet: 100mm, 4in

| OUTPUT | HEAD             | FLOW                     |
|--------|------------------|--------------------------|
| 3.7 kW | Rated: 10m, 33ft | Rated: 16.7 L/s, 264 gpm |
| 5 HP   | Max : 14m, 46ft  | Max : 30 L/s, 476 gpm    |