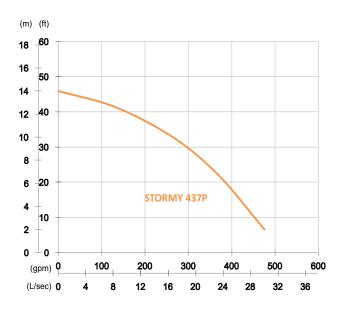

## Open Stand and Agitator Pump

Weight: 110kg / 243 lbs

Shaft Speed: 1750 rpm Outlet: 100mm, 4in

| OUTPUT | HEAD             | FLOW                     |
|--------|------------------|--------------------------|
| 3.7 kW | Rated: 10m, 33ft | Rated: 16.7 L/s, 264 gpm |
| 5 HP   | Max : 14m, 46ft  | Max : 30 L/s, 476 gpm    |