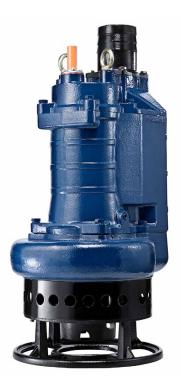

**Slurry and Sand Pump** 

**STORMY 437P** 

Open Stand and Agitator Pump

## **STORMY 437P**

## Open Stand and Agitator Pump

Weight: 110kg / 243 lbs

Shaft Speed: 1750 rpm Outlet: 100mm, 4in

| OUTPUT | HEAD             | FLOW                     |
|--------|------------------|--------------------------|
| 3.7 kW | Rated: 10m, 33ft | Rated: 16.7 L/s, 264 gpm |
| 5 HP   | Max : 14m, 46ft  | Max : 30 L/s, 476 gpm    |