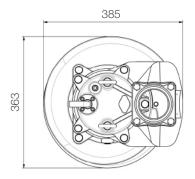

## Open Stand and Agitator Pump

Weight: 110kg / 243 lbs

Shaft Speed: 1750 rpm Outlet: 100mm, 4in

| OUTPUT | HEAD             | FLOW                     |
|--------|------------------|--------------------------|
| 3.7 kW | Rated: 10m, 33ft | Rated: 16.7 L/s, 264 gpm |
| 5 HP   | Max : 14m, 46ft  | Max : 30 L/s, 476 gpm    |